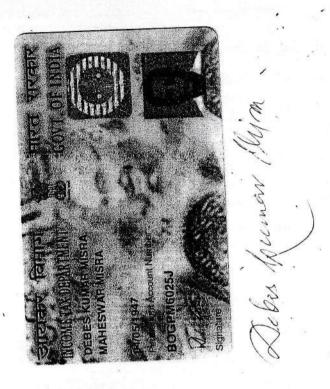

#### AND

(1) SRI DEBES KUMAR MISRA, (PAN - BOGPM6025J), (Aadhaar No.7307 9223 3631), son of Late Maheswar Mishra, by faith - Hindu, by Occupation- Advocate, by Nationality - Indian, residing at 69/1, Baghajatin Place, Post Office - Baghajatin, Police Station - Patuli, Kolkata - 700 086 and (2) SRI KUMUD CHANDRA KAR, (PAN - AHRPK3122H), (Aadhaar No.6290 0296 2967), son Late Hare Krishna Kar, by faith - Hindu, by Occupation - Business, by Nationality - Indian, residing at 129/8, Purbachal Kalitala Road, Police Station - Garfa, Post Office - Haltu, Kolkata - 700 078, hereinafter jointly called and referred to as the PURCHASERS (which expression shall unless excluded by or repugnant to the context be deemed to include their representative heirs, executors, administrators and assigns) of the SECOND PART.