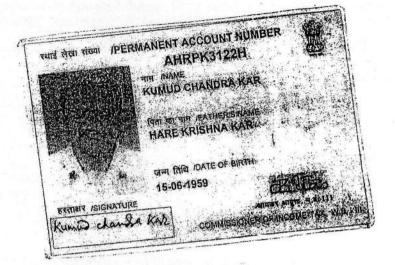

#### AND

(1) SRI DEBES KUMAR MISRA, (PAN - BOGPM6025J), (Aadhaar No.7307 9223 3631), son of Late Maheswar Mishra, by faith - Hindu, by Occupation- Advocate, by Nationality - Indian, residing at 69/1, Baghajatin Place, Post Office - Baghajatin, Police Station - Patuli, Kolkata - 700 086 and (2) SRI KUMUD CHANDRA KAR, (PAN - AHRPK3122H), (Aadhaar No.6290 0296 2967), son Late Hare Krishna Kar, by faith - Hindu, by Occupation - Business, by Nationality - Indian, residing at 129/8, Purbachal Kalitala Road, Police Station - Garfa, Post Office - Haltu, Kolkata - 700 078, hereinafter jointly called and referred to as the PURCHASERS (which expression shall unless excluded by or repugnant to the context be deemed to include their representative heirs, executors, administrators and assigns) of the SECOND PART.