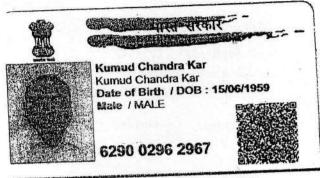

#### AND

(1) SRI DEBES KUMAR MISRA, (PAN - BOGPM6025J), (Aadhaar No.7307 9223 3631), son of Late Maheswar Mishra, by faith - Hindu, by Occupation- Advocate, by Nationality - Indian, residing at 69/1, Baghajatin Place, Post Office - Baghajatin, Police Station - Patuli, Kolkata - 700 086 and (2) SRI KUMUD CHANDRA KAR, (PAN - AHRPK3122H), (Aadhaar No.6290 0296 2967), son Late Hare Krishna Kar, by faith - Hindu, by Occupation - Business, by Nationality - Indian, residing at 129/8, Purbachal Kalitala Road, Police Station - Garfa, Post Office - Haltu, Kolkata - 700 078, hereinafter jointly called and referred to as the PURCHASERS (which expression shall unless excluded by or repugnant to the context be deemed to include their representative heirs, executors, administrators and assigns) of the SECOND PART.