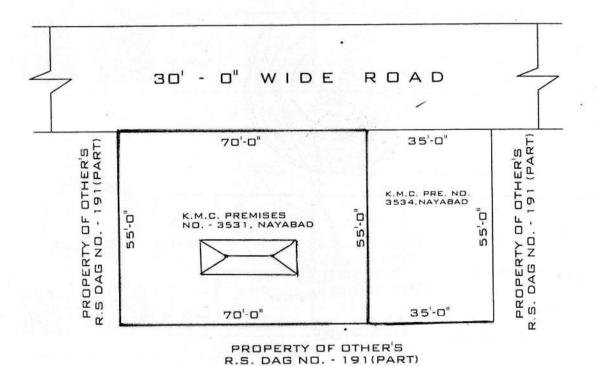

THAT piece and parcel of land measuring an area of 5 (Five) Cottahs 05 (Five) Chittacks 25 (Twenty five) Sq.ft. more or less alongwith one tile shed structure standing thereon measuring an area of 100 (one hundred) Sq.ft. more or less situated in Mouza: Nayabad, J.L. No.25, comprising in R.S. Dag and L.R. Dag No.191, under R.S. Khatian No.131, L.R. Khatian No. 251, within the jurisdiction of The Kolkata Municipal Corporation, Ward No. 109, K.M.C. Premises No.3531, Nayabad, P.S. Panchasayar, Kolkata – 700 099 as morefully mentioned and described in the SCHEDULE hereunder written and delineated and shown in the annexed Plan/ Map by RED borderline which is the part and parcel of this Deed of Conveyance.

# PLAN OF A PLOT OF LAND SITUATED AT MOUZA - NAYABAD, J.L. NO. - 25, COMPRISING R.S. DAG NO. - 191(PART), UNDER R.S. KHATIAN NO. - 131, SITUATED WITH IN THE K.M.C. WARD NO. - 109, IN K.M.C. PREMISES NO. - 3531, NAYABAD, P.S. - PANCHASAYAR, KOLKATA - 700099, DIST. - SOUTH 24 PARGANAS, SOLD AREA OF LAND 05 KTH. 05 CH. 25 SFT. MORE OR LESS, SHOWN IN RED BORDER.